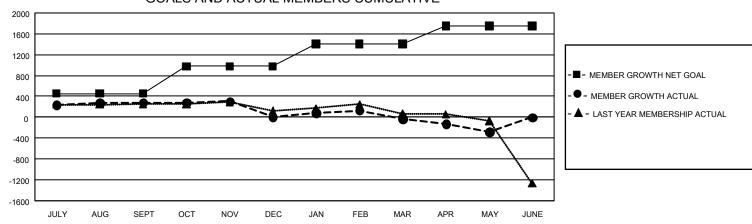

## GMT MONTHLY MEMBERSHIP PROGRESS REPORT

RT Results as of: 5/31/2020

GMT Constitutional Area 5 - J, Group J

REPORT DOES NOT INCLUDE CLUBS IN UNDISTRICTED AREAS.

| Clubs                 |               |           |               | Members               |                        |                         |                                                    |  |
|-----------------------|---------------|-----------|---------------|-----------------------|------------------------|-------------------------|----------------------------------------------------|--|
| RESULTS FOR 2019-2020 |               |           |               | RESULTS FOR 2019-2020 |                        |                         |                                                    |  |
| QUARTER               | NEW CLUB GOAL | NEW CLUBS | DROPPED CLUBS | QUARTER MEME          | BER GROWTH NET<br>GOAL | MEMBER GROWTH<br>ACTUAL | DROPPED<br>MEMBERS ACTUAL<br>(including transfers) |  |
| JULY/AUG/SEPT         | 15            | 0         | 1             | JULY/AUG/SEPT         | 1,356                  | 864                     | 532                                                |  |
| OCT/NOV/DEC           | 30            | 0         | 1             | OCT/NOV/DEC           | 1,572                  | 397                     | 654                                                |  |
| JAN/FEB/MAR           | 21            | 1         | 2             | JAN/FEB/MAR           | 1,284                  | 492                     | 506                                                |  |
| APR/MAY/JUNE          | 12            | 0         | 1             | APR/MAY/JUNE          | 1,038                  | 179                     | 423                                                |  |