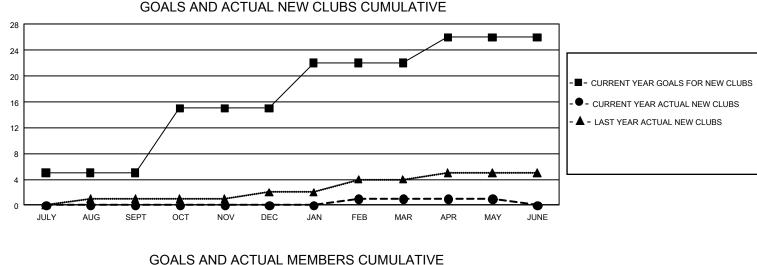

## GMT MONTHLY MEMBERSHIP PROGRESS REPORT

RT Results as of: 5/31/2020

GMT Constitutional Area 5 - J, Group J

REPORT DOES NOT INCLUDE CLUBS IN UNDISTRICTED AREAS.

| Clubs                 |               |           |               | Members               |                        |                         |                                                    |  |
|-----------------------|---------------|-----------|---------------|-----------------------|------------------------|-------------------------|----------------------------------------------------|--|
| RESULTS FOR 2019-2020 |               |           |               | RESULTS FOR 2019-2020 |                        |                         |                                                    |  |
| QUARTER               | NEW CLUB GOAL | NEW CLUBS | DROPPED CLUBS | QUARTER MEME          | BER GROWTH NET<br>GOAL | MEMBER GROWTH<br>ACTUAL | DROPPED<br>MEMBERS ACTUAL<br>(including transfers) |  |
| JULY/AUG/SEPT         | 15            | 0         | 1             | JULY/AUG/SEPT         | 1,356                  | 864                     | 532                                                |  |
| OCT/NOV/DEC           | 30            | 0         | 1             | OCT/NOV/DEC           | 1,572                  | 397                     | 654                                                |  |
| JAN/FEB/MAR           | 21            | 1         | 2             | JAN/FEB/MAR           | 1,284                  | 492                     | 506                                                |  |
| APR/MAY/JUNE          | 12            | 0         | 1             | APR/MAY/JUNE          | 1,038                  | 179                     | 423                                                |  |